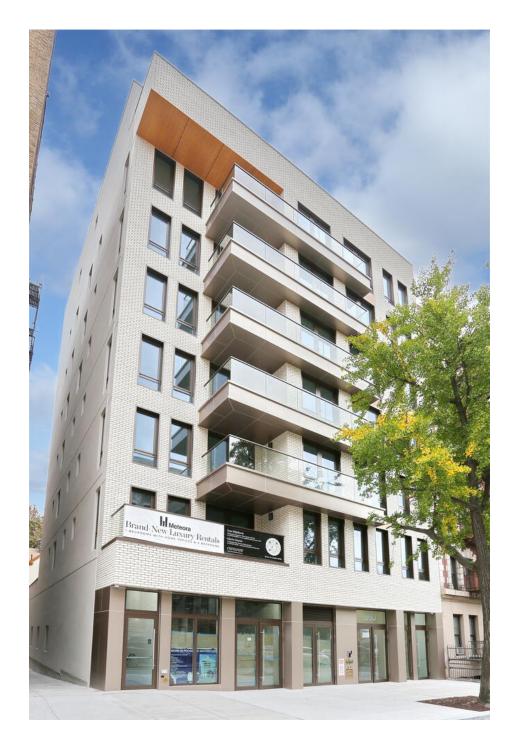

### **New Construction**

Meteora 563 West 170th Street
FOR LEASE: Commercial Space
4,108sf - 6,625sf

In Washington Heights, where high elevations and solid bedrock form the foundation of the city, Meteora lives up to its name, offering stability and strength for your business. Ideally situated at 170th Street and St. Nicholas Avenue, this new space provides unmatched access to New York City's renowned medical and academic institutions. With impressive 14-foot ceilings and double-wide columns designed for ultimate layout flexibility, Meteora is a fully built, open-plan space ready to support your vision.