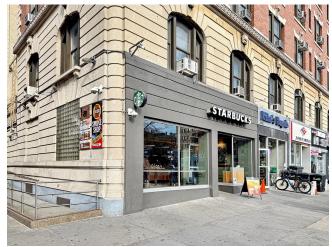

### **New Construction**

Meteora 563 West 170th Street
FOR LEASE: Commercial Space
4,108sf - 6,625sf

In Washington Heights, where high elevations and solid bedrock form the foundation of the city, Meteora lives up to its name, offering stability and strength for your business. Ideally situated at 170th Street and St. Nicholas Avenue, this new space provides unmatched access to New York City's renowned medical and academic institutions. With impressive 14-foot ceilings and double-wide columns designed for ultimate layout flexibility, Meteora is a fully built, open-plan space ready to support your vision.