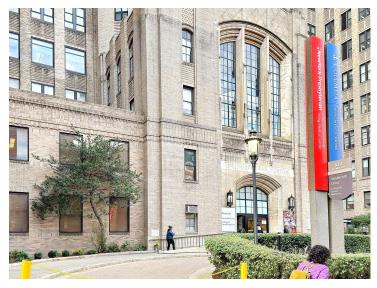

### **New Construction**

Meteora 563 West 170th Street
FOR LEASE: Commercial Space
4,108sf - 6,625sf

In Washington Heights, where high elevations and solid bedrock form the foundation of the city, Meteora lives up to its name, offering stability and strength for your business. Ideally situated at 170th Street and St. Nicholas Avenue, this new space provides unmatched access to New York City's renowned medical and academic institutions. With impressive 14-foot ceilings and double-wide columns designed for ultimate layout flexibility, Meteora is a fully built, open-plan space ready to support your vision.