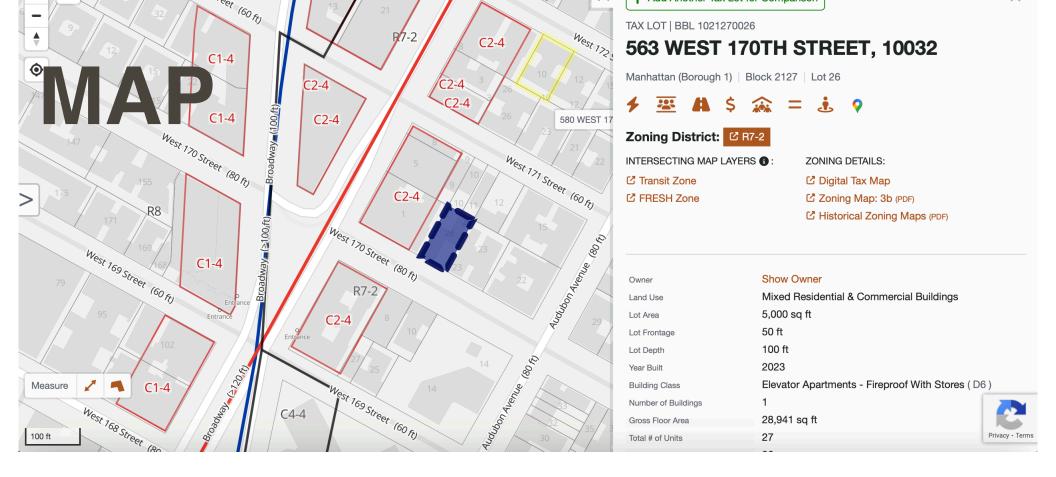

# **PLANS**

Meteora 563 West 170th Street
Commercial Space FOR LEASE
4,108sf - 6,625sf

#### **NaviTimes**

**Northern Manhattan Commercial Real Estate** 

(212) 928-5050

Meteora 563 West 170th Street
Commercial Space FOR LEASE
4,108sf - 6,625sf