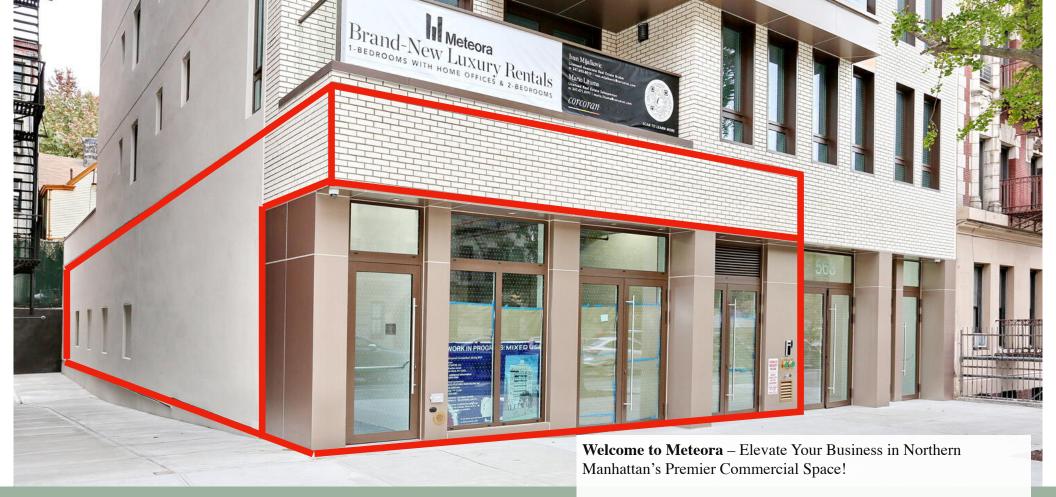

### **New Construction**

Meteora 563 West 170th Street
FOR LEASE: Commercial Space
4,108sf - 6,625sf

In Washington Heights, where high elevations and solid bedrock form the foundation of the city, Meteora lives up to its name, offering stability and strength for your business. Ideally situated at 170th Street and St. Nicholas Avenue, this new space provides unmatched access to New York City's renowned medical and academic institutions. With impressive 14-foot ceilings and double-wide columns designed for ultimate layout flexibility, Meteora is a fully built, open-plan space ready to support your vision.