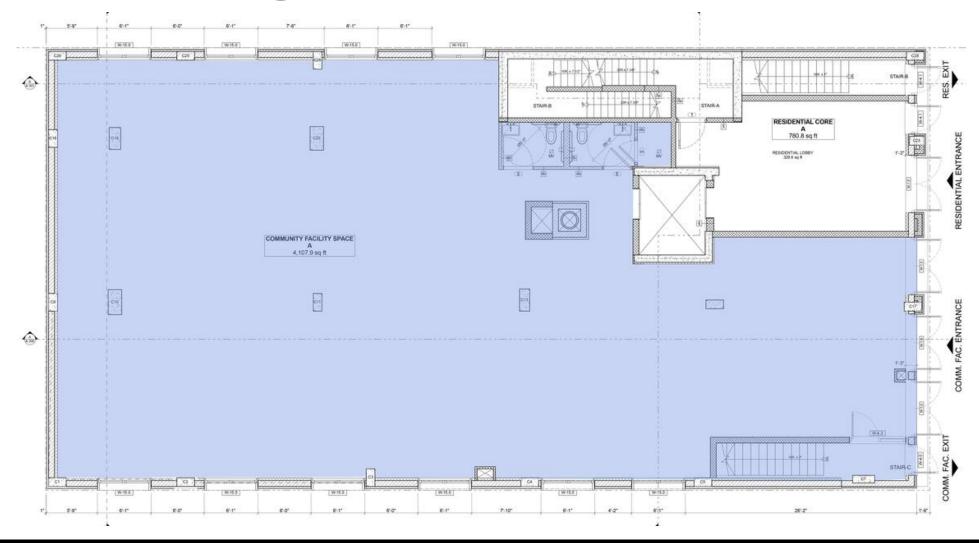

# **PLANS**

Meteora 563 West 170th Street
Commercial Space FOR LEASE
4,108sf - 6,625sf