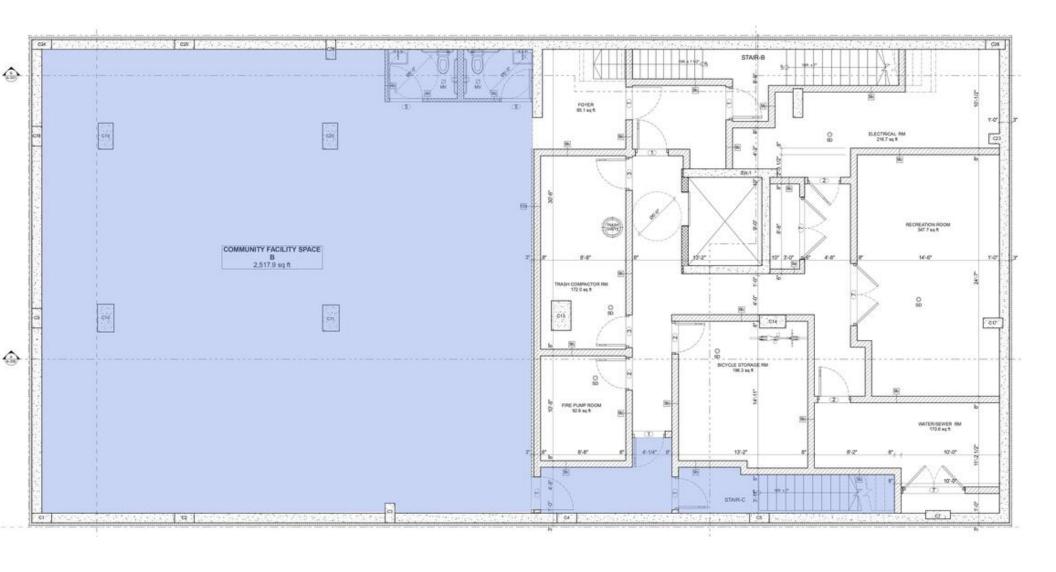

# **PLANS**

Meteora 563 West 170th Street
Commercial Space FOR LEASE
4,108sf - 6,625sf