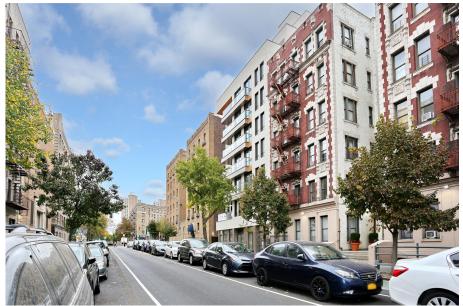

### **New Construction**

Meteora 563 West 170th Street
FOR LEASE: Commercial Space
4,108sf - 6,625sf

In Washington Heights, where high elevations and solid bedrock form the foundation of the city, Meteora lives up to its name, offering stability and strength for your business. Ideally situated at 170th Street and St. Nicholas Avenue, this new space provides unmatched access to New York City's renowned medical and academic institutions. With impressive 14-foot ceilings and double-wide columns designed for ultimate layout flexibility, Meteora is a fully built, open-plan space ready to support your vision.