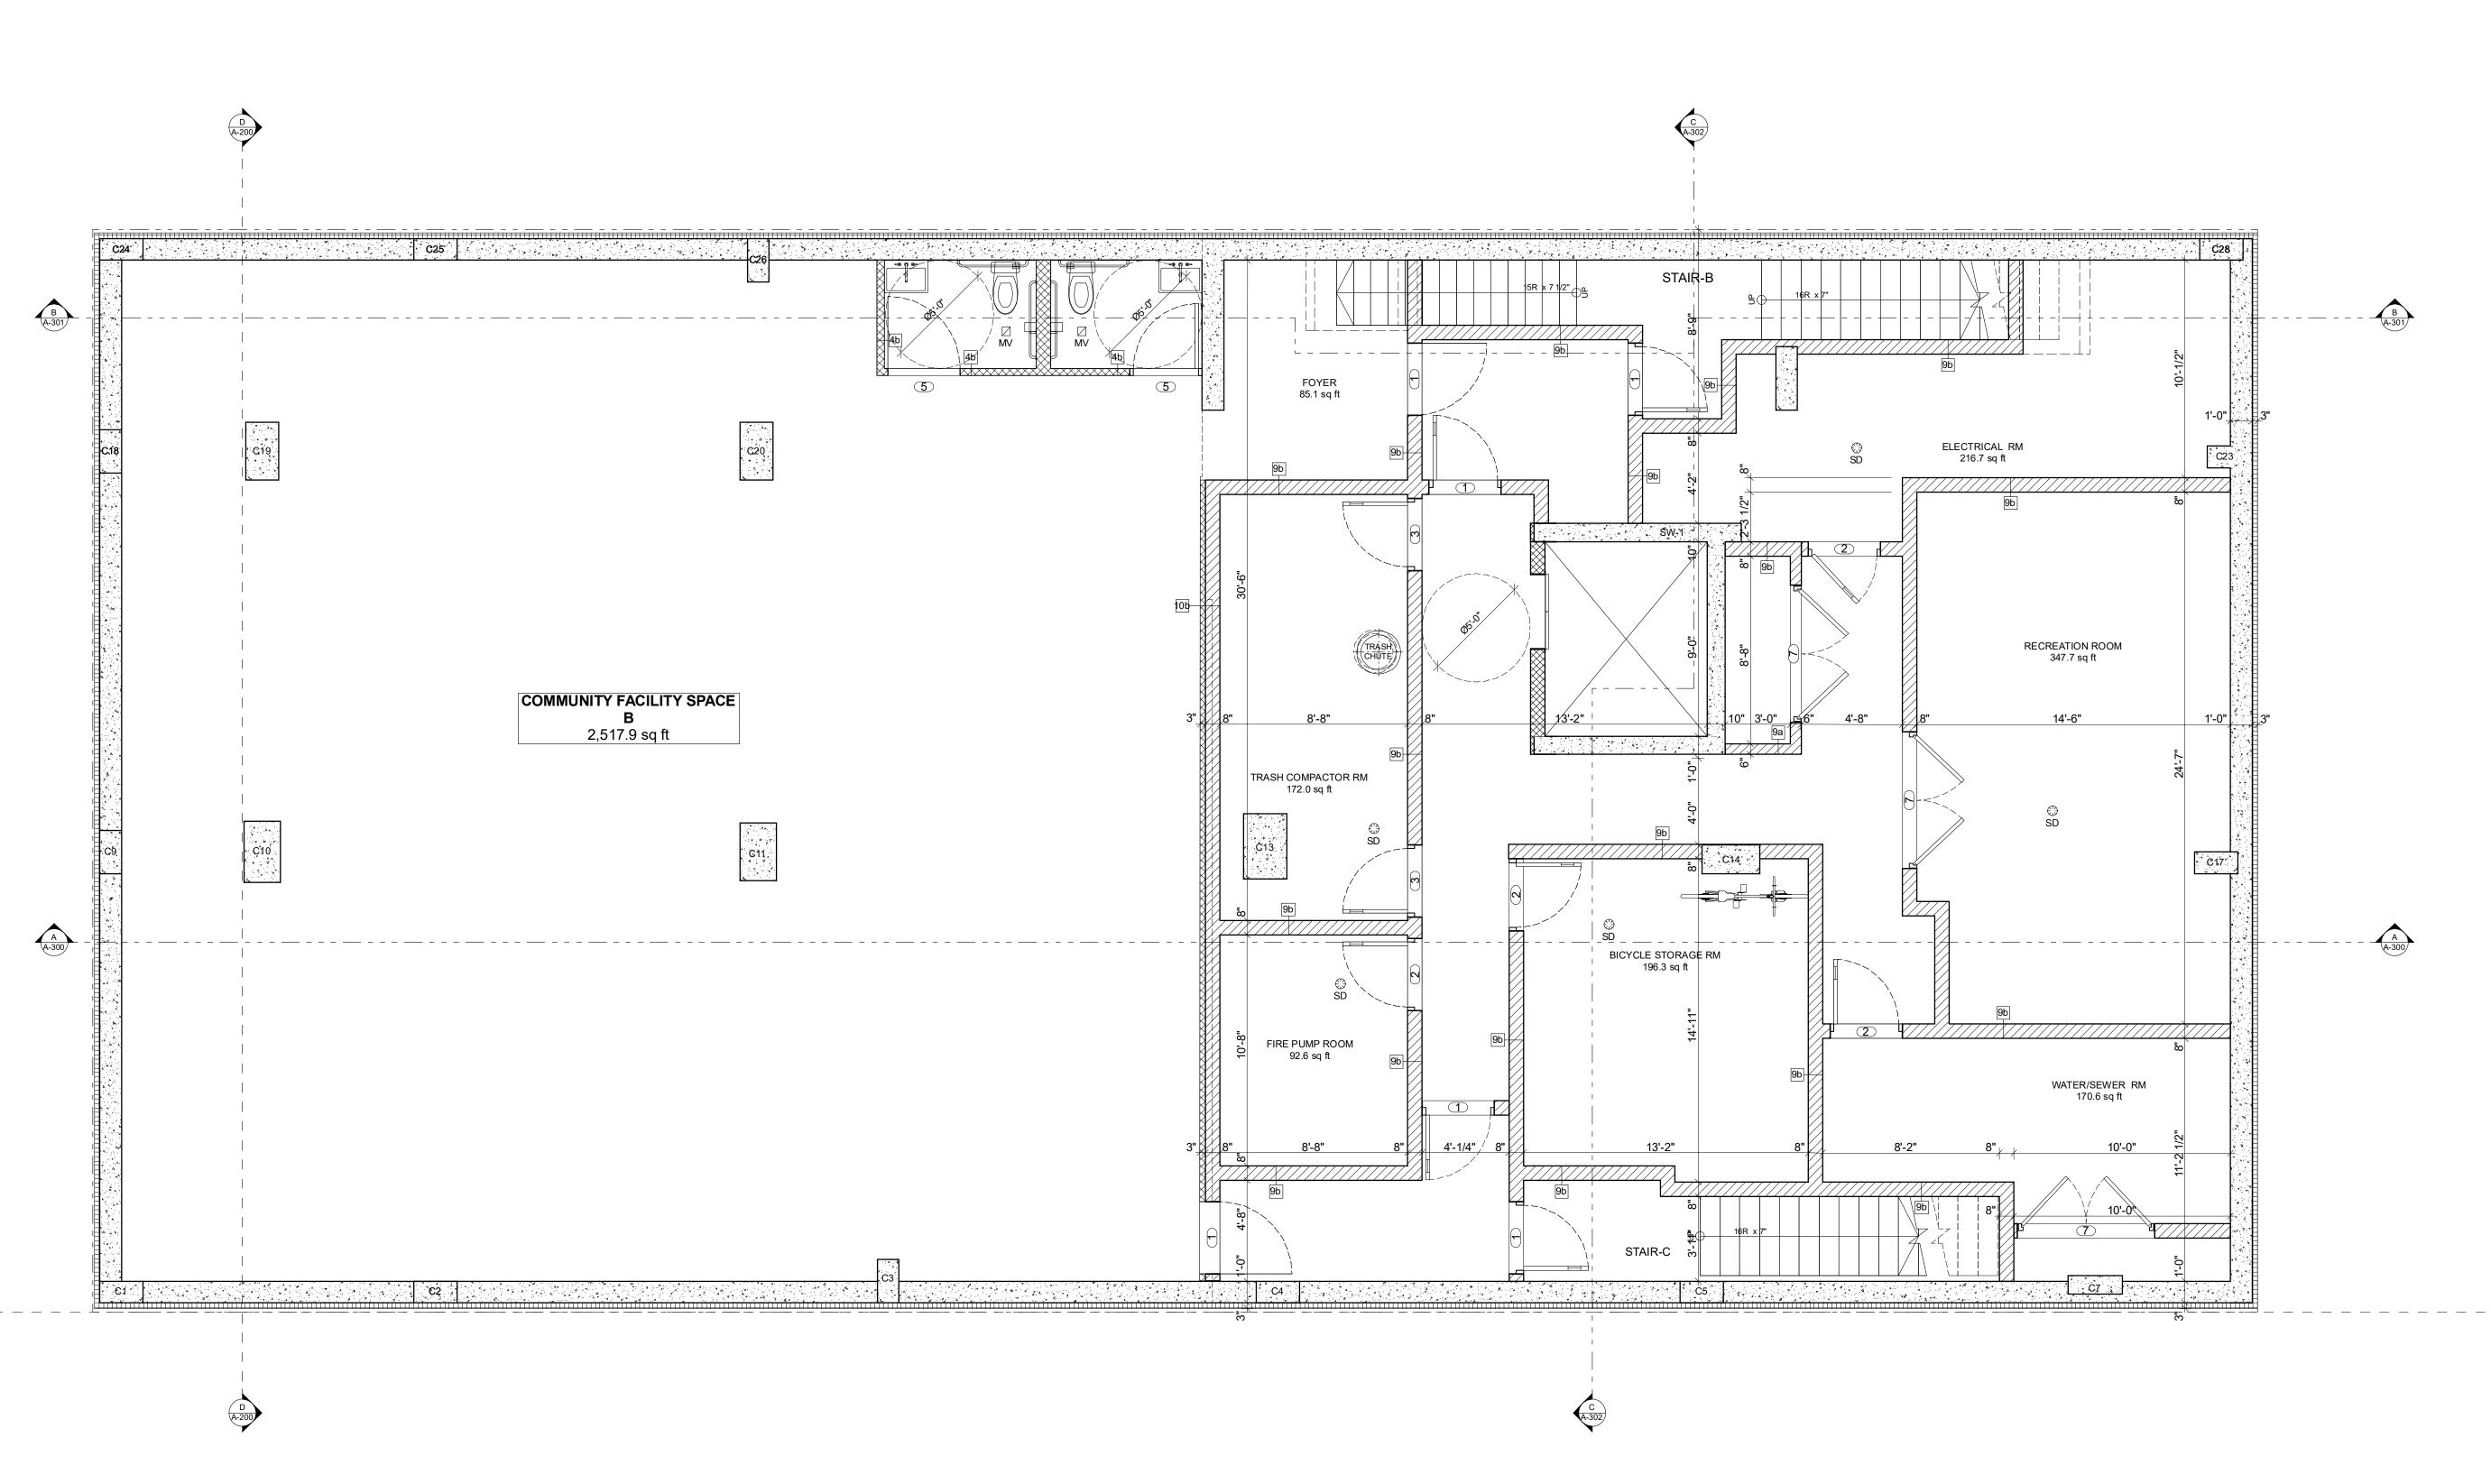

## DOB BIS#:

PROPOSED WORK AT: 563 WEST 170TH St. NEW YORK, NY 10032 US

DWG TITLE

CELLAR PLAN

SEAL & SIGI

Project number 21003b

Date 10.30.2021

Drawn by